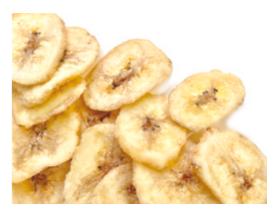

Dried slices of banana, prepared from Canary saba variety. The bananas picked in the mature green stage, peeled, washed, sliced, dipped in sugar solution and then fried in fresh refined coconut oil.

**Intended Use:** 