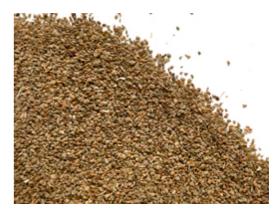

#### **Description:**

The whole, dried seed of Apium graveolens. This material is light brown in color and has a clean, true to type flavour and odour. Product complies with relevant regulatory requirements.