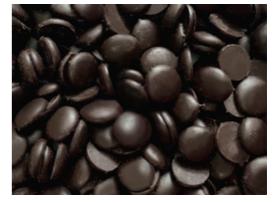

### **Description:**

Strong powerful gourmet couverture chocolate with a rich concentration of cocoa, giving a positive bitterness and predominate fruitiness. Min. Cocoa: 72%Vicosity: 4 dropsRecommended applications: Ganache, cakes, pastries, desserts, praline, ice cream.