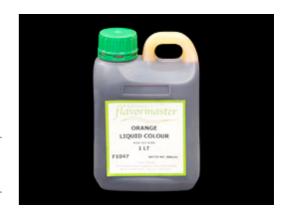

## Colour Orange 1Ltr

**Product ID:** 

COLO090

**Product Name:** 

Colour Orange 1Ltr

**Country of Origin:** 

Manufactured in Australia from Local and Importe

**Description:** 

A very rich deep orange liquid, giving a lighter orange colour on dilution.