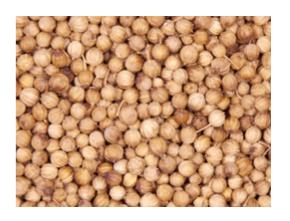

# Seeds

# Coriander Whole Aust 20kg

### **Description:**

Coriander Whole is brown to dark tan in colour with an aromatic flavour.