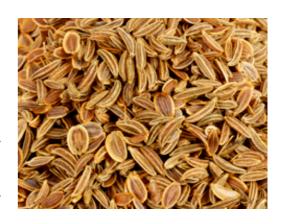

# Dill Seed 25kg

## **Description:**

Dill Seeds are dried, clean and immature seeds which have a refreshing anise-like flavour.

## **Ingredient Listing:**

Dill Seeds

Pack Size: 25kg
Net Weight: 25
Per Pallet: 28

Product specifications subject to change without notice.

| Nutritional Information: Amount per 100g                                                          |                                                                 |
|---------------------------------------------------------------------------------------------------|-----------------------------------------------------------------|
| Energy (kj) Protein (g) Fat (g) Saturated Fats (g) Total Carbohydrates (g) Sugars (g) Sodium (mg) | 1,279<br>15.98g<br>14.54g<br>0.730g<br>55.17g<br>34.07g<br>20mg |