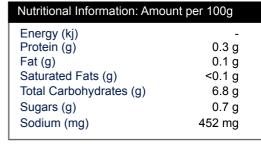

### **Ingredient Listing:**

Maize starch, maltodextrin, modified starch (1412), flavour enhancers...

Pack Size: 8kg
Net Weight: 8
Per Pallet: 64

Product specifications subject to change without notice.