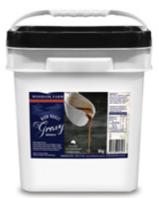

# Rich Roast Gravy 8kg

#### **Product Name:**

Rich Roast Gravy 8kg

## **Description:**

A savoury gravy mix blended from quality ingredients. When prepared, provides a rich beef flavoured finish to meat and vegetables.