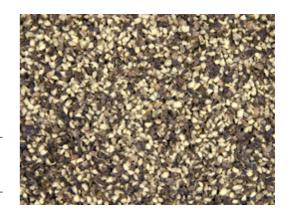

### **Description:**

Dried, black unripe, berries of Piper nigrum, Family: Piperaceae, that is steam sterilised and cracked to size, with pungent aroma and flavour characteristic for black pepper.